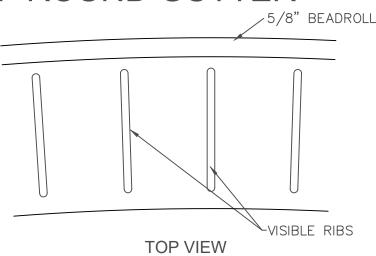

## **CURVED HALF ROUND GUTTER**

MINIMUM RADIUS OF 6 FT. AVAILABLE 5", 6", 7", & 8" IN 10 FT. LENGTHS.

HALF ROUND RADIUS GUTTER WILL HAVE VISIBLE RIBS THAT ARE INTEGRAL TO THE MANUFACTURING OF THE RADIUS GUTTER. CUSTOMER MUST SUPPLY RADIUS AND ARC LENGTH BEFORE PRODUCTION.

## ADDITIONAL SPECIFICATIONS:

MINIMUM RADIUS OF 6 FT.

AVAILABLE 5" AND 6" IN 5 FT. +/- LENGTHS.

OGEE RADIUS GUTTER IS MANUFACTURED IN THREE SEPARATE CURVED PIECES. THESE THREE PIECES ARE THEN SOLDERED TOGETHER TO FORM THE FINISHED OGEE GUTTER. CUSTOMER MUST SUPPLY RADIUS AND ARC LENGTH BEFORE PRODUCTION.