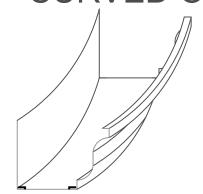

## **CURVED OGEE GUTTER**

## ADDITIONAL SPECIFICATIONS:

MINIMUM RADIUS OF 6 FT.

AVAILABLE 5" AND 6" IN 5 FT. +/- LENGTHS.

OGEE RADIUS GUTTER IS MANUFACTURED IN THREE SEPARATE CURVED PIECES. THESE THREE PIECES ARE THEN SOLDERED TOGETHER TO FORM THE FINISHED OGEE GUTTER. CUSTOMER MUST SUPPLY RADIUS AND ARC LENGTH BEFORE PRODUCTION.