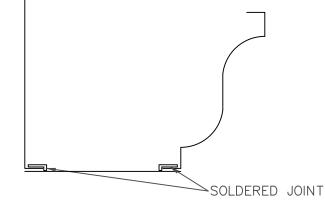

## ADDITIONAL SPECIFICATIONS:

MINIMUM RADIUS OF 6 FT.

AVAILABLE 5" AND 6" IN 5 FT. +/- LENGTHS.

OGEE RADIUS GUTTER IS MANUFACTURED IN THREE SEPARATE CURVED PIECES. THESE THREE PIECES ARE THEN SOLDERED TOGETHER TO FORM THE FINISHED OGEE GUTTER. CUSTOMER MUST SUPPLY RADIUS AND ARC LENGTH BEFORE PRODUCTION.