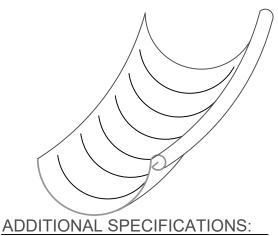

## **CURVED HALF ROUND GUTTER**

MINIMUM RADIUS OF 6 FT. AVAILABLE 5", 6", 7", & 8" IN 10 FT. LENGTHS.

HALF ROUND RADIUS GUTTER WILL HAVE VISIBLE RIBS THAT ARE INTEGRAL TO THE MANUFACTURING OF THE RADIUS GUTTER. CUSTOMER MUST SUPPLY RADIUS AND ARC LENGTH BEFORE PRODUCTION.