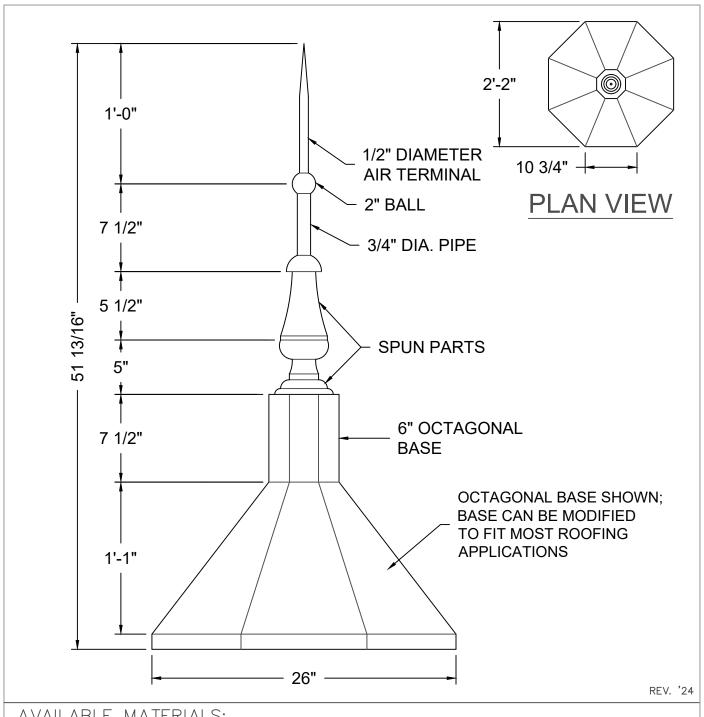

## SPIRE THE TURRET

**AVAILABLE MATERIALS:** 

**COPPER** FREEDOM GRAY COPPER MILL FINISH / POST PAINTED ALUMINUM

WEIGHT: VARIES DEPENDING ON ROOF CONDITION, ROOF SLOPE AND MATERIAL

**INSTALLATION:** 

SEAL THE MOUNTING BRACKET (PROVIDED) TO THE ROOF SURFACE FOR A WATERTIGHT INSTALLATION. SET SPIRE BASE OVER MOUNTING BRACKET AND ATTACH USING FASTENERS PROVIDED. SPECIFY ROOF SLOPE FOR BRACKETS.

AVAILABLE WITH OTHER BASE OPTIONS FOR VARIOUS ROOF CONDITIONS. OTHER:

PROVIDE ROOF SLOPE.

AVAILABLE WITH LIGHTNING PROTECTION KIT. CONTINUE L.P. SYSTEM AS **OPTIONS:** 

PER LOCAL CODE BY QUALIFIED LIGHTNING PROTECTION INSTALLERS.