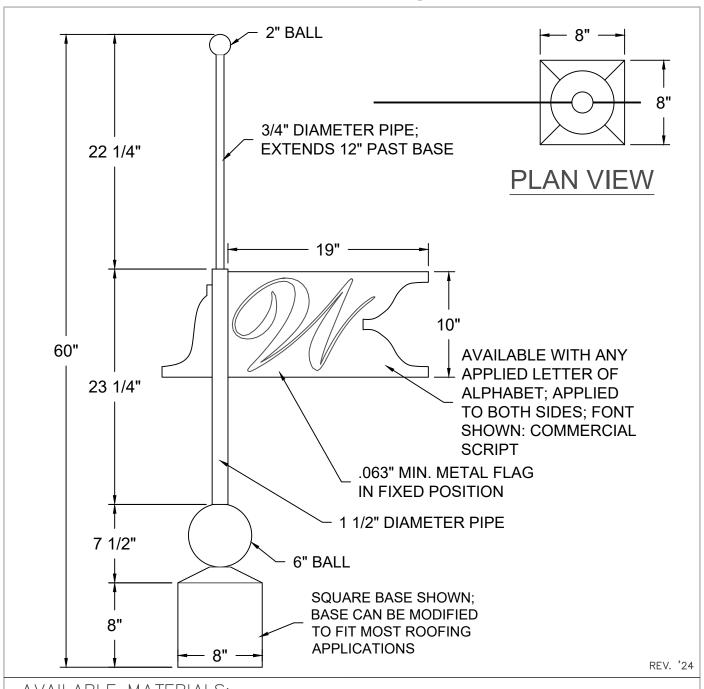

## SPIRE THE TAYLOR

**AVAILABLE MATERIALS:** 

**COPPER** FREEDOM GRAY COPPER MILL FINISH / POST PAINTED ALUMINUM

VARIES DEPENDING ON ROOF CONDITION, ROOF SLOPE AND MATERIAL WEIGHT:

PIPE TO EXTEND 12" PAST SPIRE. OTHER:

AVAILABLE WITH OTHER BASE OPTIONS FOR VARIOUS ROOF CONDITIONS.

PROVIDE ROOF SLOPE.

**INSTALLATION:** 

SEAL THE MOUNTING BRACKET (PROVIDED) TO THE ROOF SURFACE FOR A WATERTIGHT INSTALLATION. SET SPIRE BASE OVER MOUNTING BRACKET AND ATTACH USING FASTENERS PROVIDED. SPECIFY ROOF SLOPE FOR BRACKETS.

FASTEN PIPE TO STRUCTURE.

AVAILABLE WITH LIGHTNING PROTECTION KIT. CONTINUE L.P. SYSTEM AS **OPTIONS:** 

PER LOCAL CODE BY QUALIFIED LIGHTNING PROTECTION INSTALLERS.