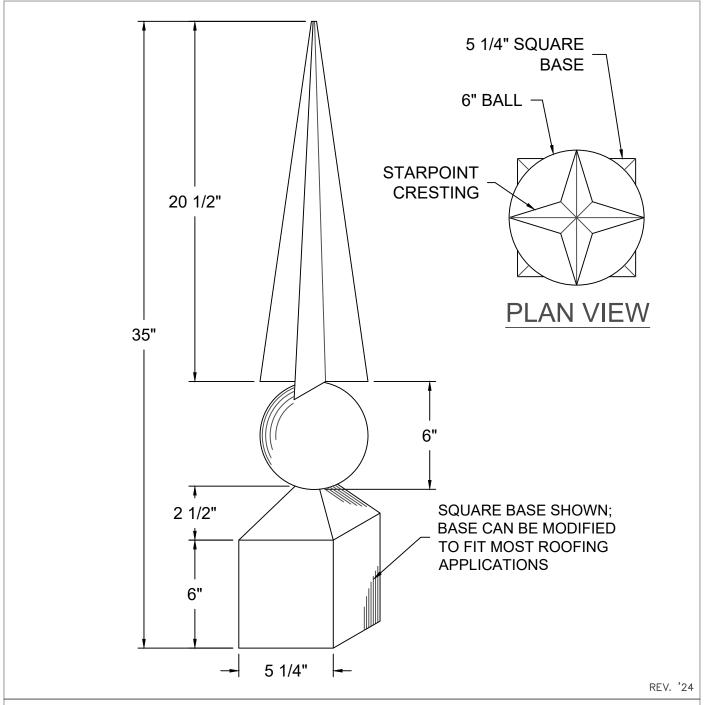

## SPIRE THE STARPOINT

AVAILABLE MATERIALS: MILL FINISH / POST PAINTED ALUMINUM PAINT GRIP STEEL **COPPER** FREEDOM GRAY COPPER PREWEATHERED ZINC

WEIGHT: VARIES DEPENDING ON ROOF CONDITION, ROOF SLOPE AND MATERIAL

AVAILABLE WITH OTHER BASE OPTIONS FOR VARIOUS ROOF CONDITIONS. OTHER:

PROVIDE ROOF SLOPE.

**OPTIONS:** AVAILABLE WITH LIGHTNING PROTECTION KIT. CONTINUE L.P. SYSTEM AS

PER LOCAL CODE BY QUALIFIED LIGHTNING PROTECTION INSTALLERS.