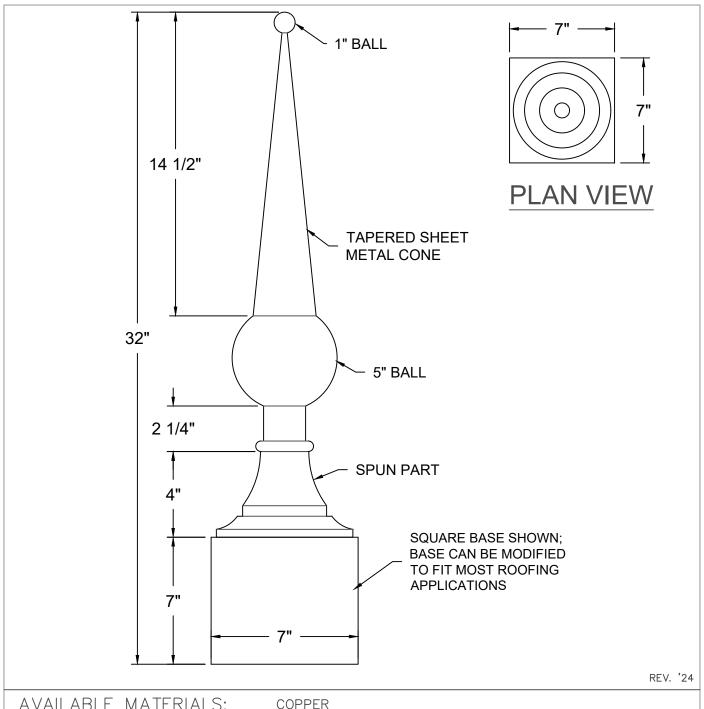

## SPIRE THE MADRID

**AVAILABLE MATERIALS:** 

MILL FINISHED ALUMINUM FREEDOM GRAY COPPER POST PAINTED ALUMINUM

VARIES DEPENDING ON ROOF CONDITION, ROOF SLOPE AND MATERIAL WEIGHT:

**INSTALLATION:** 

SEAL THE MOUNTING BRACKET (PROVIDED) TO THE ROOF SURFACE FOR A WATERTIGHT INSTALLATION. SET SPIRE BASE OVER MOUNTING BRACKET AND ATTACH USING FASTENERS PROVIDED. SPECIFY ROOF SLOPE FOR BRACKETS.

OTHER: AVAILABLE WITH OTHER BASE OPTIONS FOR VARIOUS ROOF CONDITIONS.

PROVIDE ROOF SLOPE.

AVAILABLE WITH LIGHTNING PROTECTION KIT. CONTINUE L.P. SYSTEM AS PER LOCAL CODE BY QUALIFIED LIGHTNING PROTECTION INSTALLERS. **OPTIONS:** 