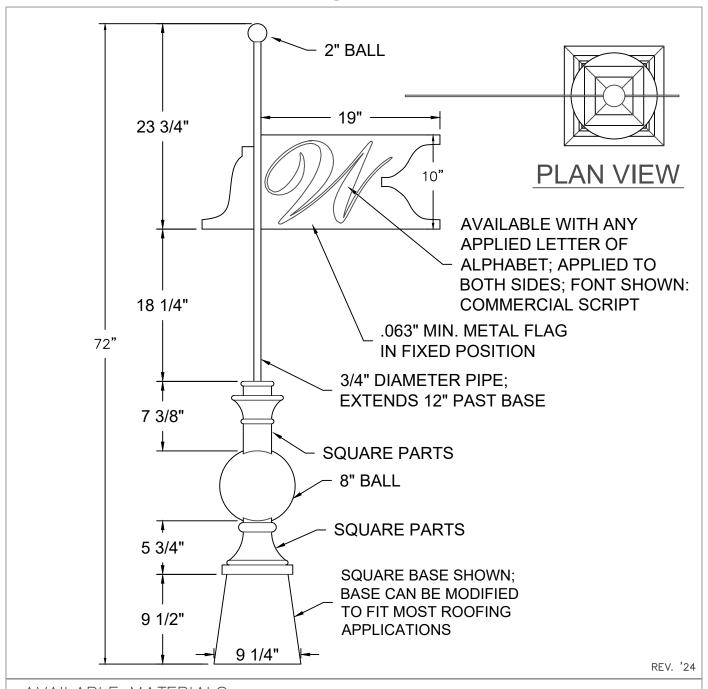

## SPIRE THE CLARDY

AVAILABLE MATERIALS:

MILL FINISH / POST PAINTED ALUMINUM COPPER FREEDOM GRAY COPPER

VARIES DEPENDING ON ROOF CONDITION, ROOF SLOPE AND MATERIAL WEIGHT:

PIPE TO EXTEND 12" PAST SPIRE. OTHER:

AVAILABLE WITH OTHER BASE OPTIONS FOR VARIOUS ROOF CONDITIONS.

PROVIDE ROOF SLOPE.

INSTALLATION:

SEAL THE MOUNTING BRACKET (PROVIDED) TO THE ROOF SURFACE FOR A WATERTIGHT INSTALLATION. SET SPIRE BASE OVER MOUNTING BRACKET AND ATTACH USING FASTENERS PROVIDED. SPECIFY ROOF SLOPE FOR BRACKETS.

FASTEN PIPE TO STRUCTURE.

AVAILABLE WITH LIGHTNING PROTECTION KIT. CONTINUE L.P. SYSTEM AS PER LOCAL CODE BY QUALIFIED LIGHTNING PROTECTION INSTALLERS. OPTIONS: